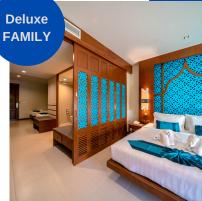

| Room Type          | Room Size<br>( sq.m. ) | Total Rooms | Bed Type |      | Connecting | Capacity              |
|--------------------|------------------------|-------------|----------|------|------------|-----------------------|
|                    |                        |             | King     | Twin | Connecting | Capacity              |
| Superior Room      | 45                     | 46          | 6        | 40   | 6          | 2 A                   |
| Deluxe Room        | 55                     | 88          | 37       | 51   | 12         | 2 A / 3 A / 2 A + 1 C |
| Deluxe FAMILY      | 55                     | 32          | 32       | 32   |            | UPTO 4 A              |
| Deluxe Pool Access | 55                     | 30          | 30       |      |            | 2 A / 3 A             |
| Total              |                        | 196         | 105      | 123  | 18         |                       |

**Deluxe** 

Room